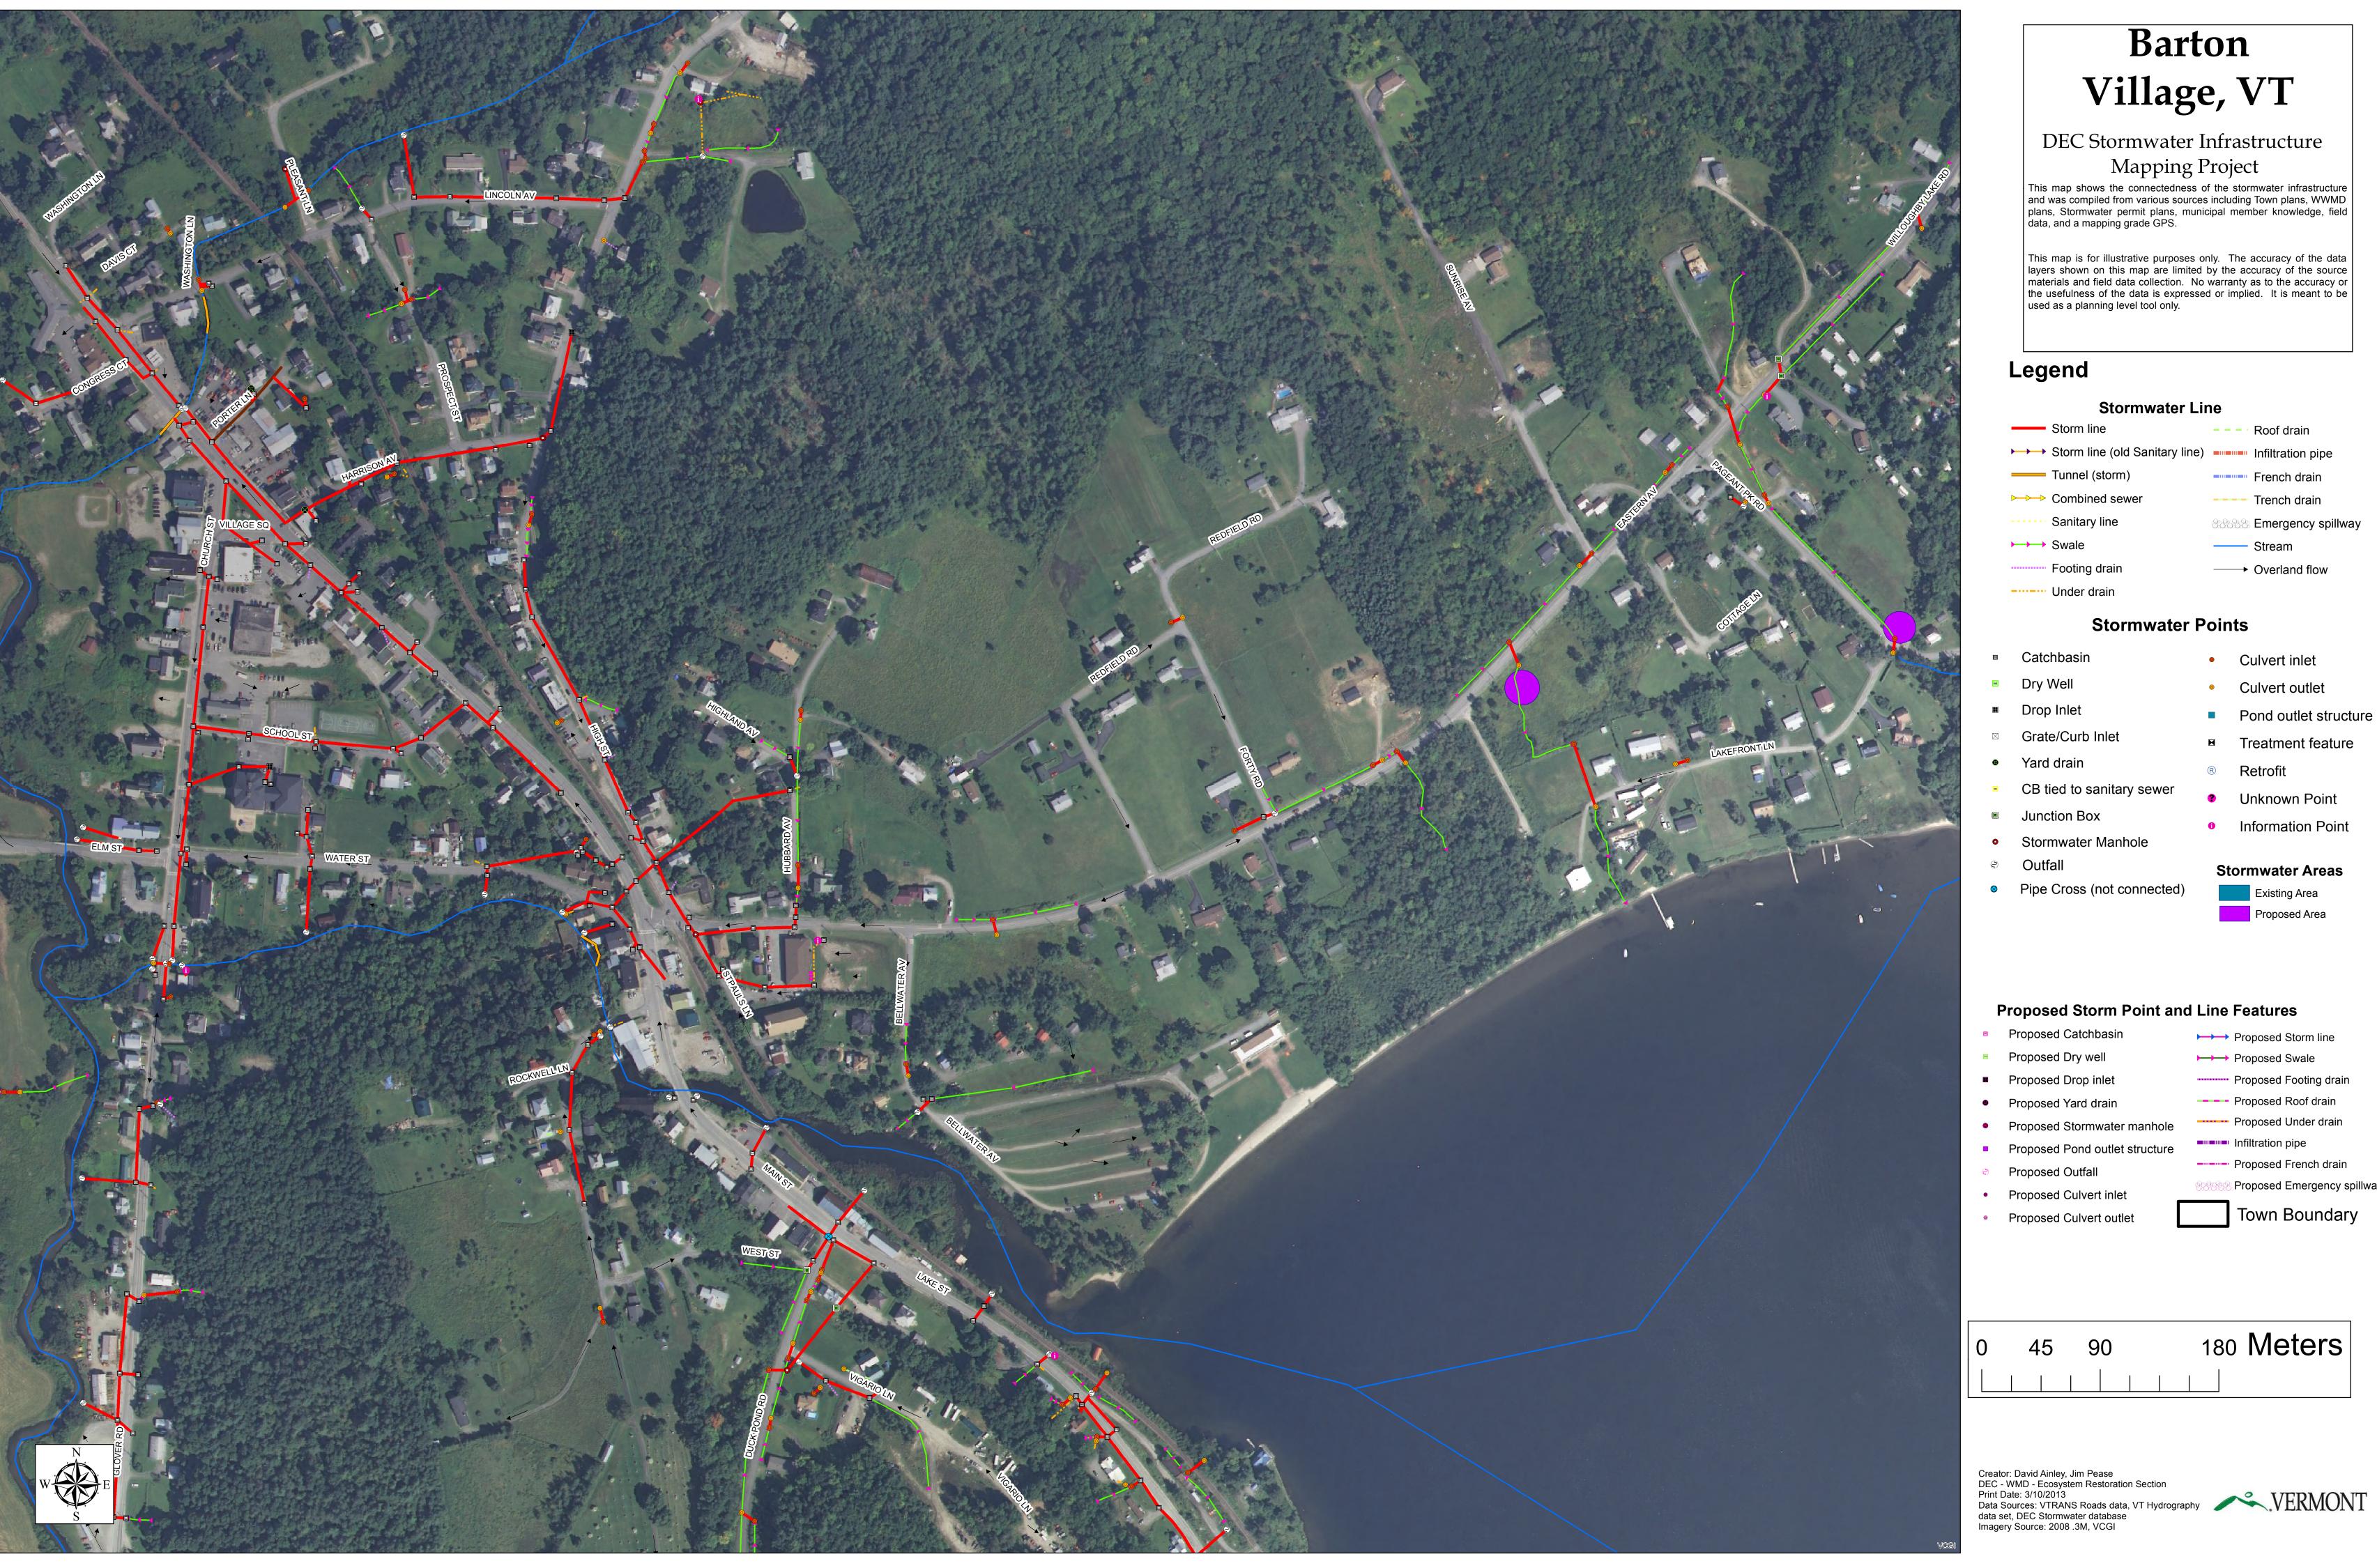

# Barton Village, VT

DEC Stormwater Infrastructure Mapping Project

This map shows the connectedness of the stormwater infrastructure and was compiled from various sources including Town plans, WWMD plans, Stormwater permit plans, municipal member knowledge, field data, and a mapping grade GPS.

This map is for illustrative purposes only. The accuracy of the data layers shown on this map are limited by the accuracy of the source materials and field data collection. No warranty as to the accuracy or the usefulness of the data is expressed or implied. It is meant to be used as a planning level tool only.

- - - Roof drain Storm line (old Sanitary line) Infiltration pipe French drain ---- Trench drain Emergency spillway ---- Stream → Overland flow

### **Stormwater Points**

- Culvert inlet
- Culvert outlet
- Pond outlet structure

■ Treatment feature

- Retrofit
- Unknown Point
- Information Point

#### **Stormwater Areas**

Proposed Storm line

Existing Area

Proposed Area

## **Proposed Storm Point and Line Features**

Proposed Swale ----- Proposed Footing drain ---- Proposed Roof drain ---- Proposed Under drain

Town Boundary

Infiltration pipe

---- Proposed French drain

Proposed Emergency spillway